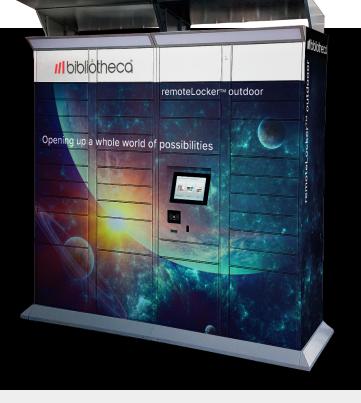

## remoteLocker outdoor

OFFER 24/7 LIBRARY HOLDS PICKUP ANYWHERE

Designed to extend the coverage and accessibility of the library, remoteLocker outdoor offers convenient self-service holds pickup in parking lots and other outdoor spaces.

Included quickConnect software provides patrons easy access to account information, and available integration with uniFi+ allows the remoteLocker screen to act as a digital billboard broadcasting important library information and messages.

IP54 RATED

MODULAR + EXPANDABLE MEET LIBRARY NEEDS

к 7 К У

CENTRALIZED

CENTRALIZED CONFIGURATION +REPORTING

ÉQ

ILS INTEGRATION

GRAPHIC WRAP COMPATIBLE EXTEND YOUR LIBRARY BRAND